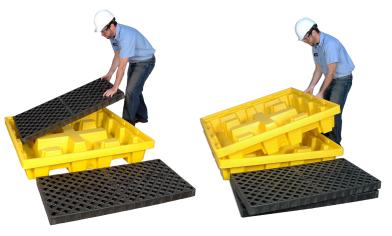

## Low-Profile, Nestable Spill Pallet Reduces Shipping Costs And Storage Space

## **FEATURES & BENEFITS**

- Large, 66-gallon sump captures leaks and spills from steel or poly drums (4 drum capacity).
- Nestable design allows multiple pallets to be shipped (or stored) in a minimal amount of space.
- 100% polyethylene construction compatible with a broad range of chemicals, including acids and corrosives.
- Low-profile (10" height) makes drum handling safer and easier.
- 2-way forkliftable provides easy positioning and relocation.
- Meets SPCC, EPA Container Storage Regulation 40 CFR 264.175, and UFC Spill Containment Regulations.