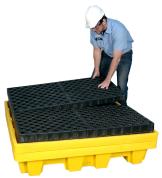

## Low-Profile, Nestable Spill Pallet Reduces Shipping Costs And Storage Space

## **FEATURES & BENEFITS**

- Large, 66-gallon sump captures leaks and spills from steel or poly drums (4 drum capacity).
- Nestable design allows multiple pallets to be shipped (or stored) in a minimal amount of space.
- 100% polyethylene construction compatible with a broad range of chemicals, including acids and corrosives.
- Low-profile (10" height) makes drum handling safer and easier.
- 2-way forkliftable provides easy positioning and relocation.
- Meets SPCC, EPA Container Storage Regulation 40 CFR 264.175, and UFC Spill Containment Regulations.