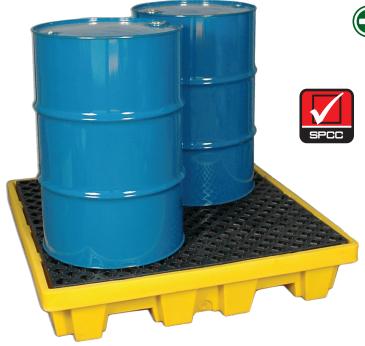

## Low-Profile, Nestable Spill Pallet Reduces Shipping Costs And Storage Space

## **FEATURES & BENEFITS**

- Large, 66-gallon sump captures leaks and spills from steel or poly drums (4 drum capacity).
- Nestable design allows multiple pallets to be shipped (or stored) in a minimal amount of space.
- 100% polyethylene construction compatible with a broad range of chemicals, including acids and corrosives.
- Low-profile (10" height) makes drum handling safer and easier.
- 2-way forkliftable provides easy positioning and relocation.
- Meets SPCC, EPA Container Storage Regulation 40 CFR 264.175, and UFC Spill Containment Regulations.