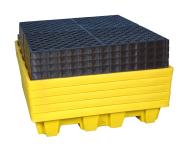

## Low-Profile, Nestable Spill Pallet Reduces Shipping Costs And Storage Space

## **FEATURES & BENEFITS**

- Large, 66-gallon sump captures leaks and spills from steel or poly drums (4 drum capacity).
- Nestable design allows multiple pallets to be shipped (or stored) in a minimal amount of space.
- 100% polyethylene construction compatible with a broad range of chemicals, including acids and corrosives.
- Low-profile (10" height) makes drum handling safer and easier.
- 2-way forkliftable provides easy positioning and relocation.
- Meets SPCC, EPA Container Storage Regulation 40 CFR 264.175, and UFC Spill Containment Regulations.

| Ultra-Spill Pallet Nestable Model® |                                                 |                                       |                                   |                                  |                     |
|------------------------------------|-------------------------------------------------|---------------------------------------|-----------------------------------|----------------------------------|---------------------|
| Part#                              | Description                                     | Dimensions in. (mm)                   | Uniformly Dist.<br>Load lbs. (kg) | Containment<br>Capacity gal. (L) | Weight<br>lbs. (kg) |
| 1234                               | Spill Pallet Nestable<br>(4-Drum) Without Drain | 51 x 51 x 10<br>(1,295 x 1,295 x 254) | 6,000 (2,722)                     | 66 (250)                         | 80.0 (36.0)         |
| 1235                               | Spill Pallet Nestable<br>(4-Drum) With Drain    | 51 x 51 x 10<br>(1,295 x 1,295 x 254) | 6,000 (2,722)                     | 66 (250)                         | 80.0 (36.0)         |
| 0676                               | Ramp - Non-slip,<br>Polyethylene & Steel        | 55½ x 28½ x 8¾<br>(1,410 x 724 x 222) | 700 (318)                         | _                                | 43.0 (19.5)         |