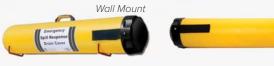

2134

Truck Mount

Optional Ultra-Drain Seal Wall Mount and Truck Mount units allow quick response to any spill — just "grab and go"!