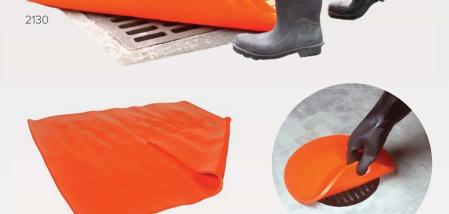

+ A valuable addition to any emergency response plan, spill kit, SPCC, or stormwater management program.

+ Unlike some alternative products, BOTH sides will quickly seal drains — there is no specified "top" or "bottom."

Patents: See www.ultratechpatents.com

| Part# | Shape       | <b>Dimensions</b> in. (mm)         | <b>Weight</b><br>lbs. (kg) |
|-------|-------------|------------------------------------|----------------------------|
| 2126  | Square      | 18 x 18 x 3/8 (458 x 458 x 10)     | 5.0 (2.5)                  |
| 2127  | Square      | 24 x 24 x 3/8 (610 x 610 x 10)     | 8.0 (3.5)                  |
| 2130  | Square      | 36 x 36 x 3/8 (915 x 915 x 10)     | 20.0 (9.0)                 |
| 2131  | Square      | 42 x 42 x 3/8 (1,067 x 1,067 x 10) | 23.0 (10.5)                |
| 2132  | Square      | 48 x 48 x 3/8 (1,220 x 1,220 x 10) | 36.0 (17.0)                |
| 2133  | Square      | 54 x 54 x 3/8 (1,372 x 1,372 x 10) | 41.0 (18.5)                |
| 2134  | Circular    | 12 dia. x 3/8 (305 x 10)           | 3.0 (1.5)                  |
| 2135  | Circular    | 20 dia. x 3/8 (508 x 10)           | 6.0 (3.0)                  |
| 2136  | Circular    | 30 dia. x 3/8 (762 x 10)           | 11.0 (5.0)                 |
| 2137  | Circular    | 42 dia. x 3/8 (1,067 x 10)         | 19.0 (9.0)                 |
| 2124  | Rectangular | 18 x 58 x 3/8 (458 x 1,474 x 10)   | 16.0 (7.0)                 |
| 2125  | Rectangular | 36 x 58 x 3/8 (915 x 1,474 x 10)   | 26.0 (12.0)                |