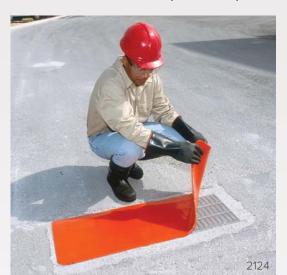

## Stop spills from going down the drain

+ Reinforcing mesh is "sandwiched" between layers of polyurethane — increases durability and resistance to tearing.

+ Unique, urethane construction allows the pad to deform and seal off most drains — temporarily "seals" to any smooth surface.

+ A valuable addition to any emergency response plan, spill kit, SPCC, or stormwater management program.

+ Unlike some alternative products, BOTH sides will quickly seal drains — there is no specified "top" or "bottom."

Flexible, non-absorbing material with reinforced, tear-resistant mesh. Resists oil, water and most aggressive chemicals, cleans with soap and water.

Note: Not intended for long-term outdoor use (more than two [2] hours), as UV exposure and/or heat for extended periods can degrade the product. For applications where extended use may be required, the Ultra-Drain Seal Plus (page 49) should be considered.