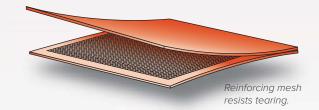

## Stop spills from going down the drain

+ Reinforcing mesh is "sandwiched" between layers of polyurethane — increases durability and resistance to tearing.

+ Unique, urethane construction allows the pad to deform and seal off most drains — temporarily "seals" to any smooth surface.

Flexible, non-absorbing material with reinforced, tear-resistant mesh. Resists oil, water and most aggressive chemicals, cleans with soap and water.

Note: Not intended for long-term outdoor use (more than two [2] hours), as UV exposure and/or heat for extended periods can degrade the product. For applications where extended use may be required, the Ultra-Drain Seal Plus (page 49) should be considered.