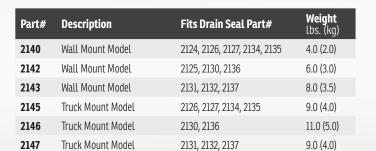

2134

Truck Mount

Optional Ultra-Drain Seal Wall Mount and Truck Mount units allow quick response to any spill — just "grab and go"!