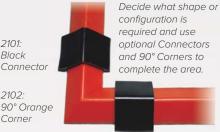

|--------|------------------------------------------------------------------------|------------------|
| 2100                                                                                                                           | Orange | 10' x 4" x 2 <sup>1</sup> / <sub>4</sub> " (3,048 mm x 102 mm x 58 mm) | 31.0 (14.0)      |
| 2050                                                                                                                           | Black  | 10' x 4" x 2 <sup>1</sup> / <sub>4</sub> " (3,048 mm x 102 mm x 58 mm) | 31.0 (14.0)      |
| <b>2101</b> Connectors used to connect 10' sections • <b>2102</b> 90° Corners used with Connectors • <b>2104</b> Carrying case |        |                                                                        |                  |



## Ultra-Spill Berm Plus Model®







2101.

Black

2102:





## Taller spill berm helps contain or divert larger volume spills

- + Flexible polyurethane construction is nonabsorbent and chemical resistant — easily cleans with soap and water for repeated uses.
- + Built-in connectors allow multiple 5-foot units to be quickly and easily connected.
- + Helps comply with NPDES and SPCC.



Patents: See www.ultratechpatents.com **Dimensions** Weight lbs. (kg)

5' x 4" x 4½" (1,524 mm x 102 mm x 114 mm)



2054

16.0 (7.0)