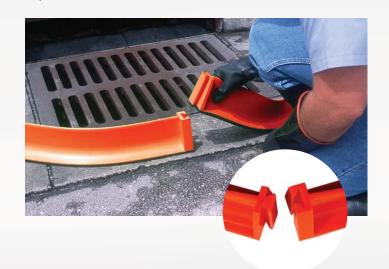

Patents: See www.ultratechpatents.com

| Part#                                                                                                                          | Color  | Dimensions                                                             | Weight lbs. (kg) |
|--------------------------------------------------------------------------------------------------------------------------------|--------|------------------------------------------------------------------------|------------------|
| 2100                                                                                                                           | Orange | 10' x 4" x 2 <sup>1</sup> / <sub>4</sub> " (3,048 mm x 102 mm x 58 mm) | 31.0 (14.0)      |
| 2050                                                                                                                           | Black  | 10' x 4" x 2 <sup>1</sup> / <sub>4</sub> " (3,048 mm x 102 mm x 58 mm) | 31.0 (14.0)      |
| <b>2101</b> Connectors used to connect 10' sections • <b>2102</b> 90° Corners used with Connectors • <b>2104</b> Carrying case |        |                                                                        |                  |