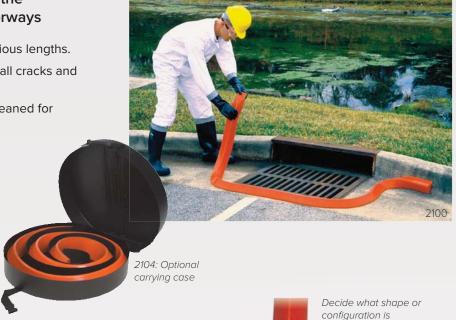

## Ultra-Spill Berms®

Temporary berm seals off spills from the environment, nearby drains, and doorways

- + Standard 10-foot sections can be cut to various lengths.
- + Unique, urethane material "weeps" into small cracks and crevices to seal off liquid flow.
- + Spill Berm is non-absorbing and is easily cleaned for repeated use.
- + Applications include:
  - · Spill response
  - · Temporary secondary containment
  - · Sealing off of doorways during wash down operations
- + Flexible Ultra-Spill Berm will bend and turn to form almost any shape while temporarily "bonding" to any smooth surface.
- + Helps comply with NPDES and SPCC.

Patents: See www.ultratechpatents.com

| Part#                                                                                                                          | Color  | Dimensions                                                             | Weight lbs. (kg) |
|--------------------------------------------------------------------------------------------------------------------------------|--------|------------------------------------------------------------------------|------------------|
| 2100                                                                                                                           | Orange | 10' x 4" x 2 <sup>1</sup> / <sub>4</sub> " (3,048 mm x 102 mm x 58 mm) | 31.0 (14.0)      |
| 2050                                                                                                                           | Black  | 10' x 4" x 2 <sup>1</sup> / <sub>4</sub> " (3,048 mm x 102 mm x 58 mm) | 31.0 (14.0)      |
| <b>2101</b> Connectors used to connect 10' sections • <b>2102</b> 90° Corners used with Connectors • <b>2104</b> Carrying case |        |                                                                        |                  |