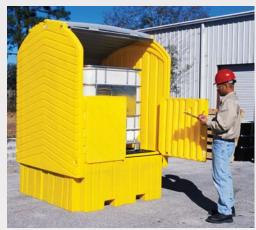

## Ultra-IBC Hard Top® (SPCC)

## Comply with regulations while storing IBC tanks outdoors

- + Upper roll-top door and lower swing-out doors combine to allow easy and convenient access to IBC.
- + Large storage area (52" x 52" x 61") accommodates most IBCs, totes and tanks.
- + Low profile (28" height), 365-gallon containment sump allows safe material handling and dispensing.
- + Forkliftable, lockable, all-polyethylene design will not rust or corrode.
- + Helps meet Stormwater Management Regulations — NPDES, 40 CFR 122.26 (1999).
- + Meets SPCC and EPA Container Storage Regulation 40 CFR 264.175.

1162

| Part# | Description                | <b>Dimensions</b> in. (mm)            | <b>Uniformly Dist. Load</b> lbs. (kg) | <b>Containment Cap.</b> gal. (L) | <b>Weight</b> lbs. (kg) |
|-------|----------------------------|---------------------------------------|---------------------------------------|----------------------------------|-------------------------|
| 1162  | IBC Hard Top Without Drain | 64½ x 62 x 96 (1,639 x 1,575 x 2,439) | 8,500 (3,856)                         | 365 (1,382)                      | 525.0 (239.0)           |
| 1161  | IBC Hard Top With Drain    | 64½ x 62 x 96 (1.639 x 1.575 x 2.439) | 8.500 (3.856)                         | 365 (1.382)                      | 525.0 (239.0)           |