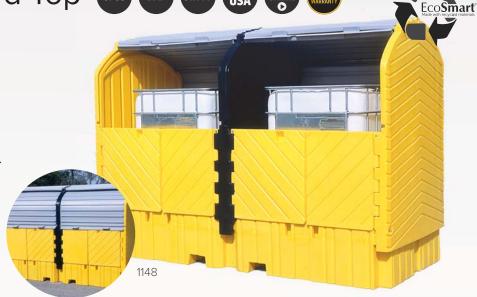

## Outdoor storage for two IBC tanks

Ultra-Twin IBC Hard Top® 🗫

- + Unique, lockable, dual closure allows quick access to tanks.
- + Roll-top covers can be easily lifted for routine visual inspection.
- + Swing-out doors provide safety and convenience for loading/unloading tanks.
- + Large storage area (52" x 52" x 61") accommodates most IBCs, totes and tanks. (All materials stored must be chemically compatible.)
- + Meets Stormwater, SPCC and, EPA Container Storage Regulation 40 CFR 264.175.

| Part# | Description                     | Dimensions in. (mm)                   | Weight Capacity lbs. (kg) | Containment Capacity gal. (L) | <b>Weight</b> lbs. (kg) |
|-------|---------------------------------|---------------------------------------|---------------------------|-------------------------------|-------------------------|
| 1148  | Twin IBC Hard Top Without Drain | 128 x 67 x 96 (3,251 x 1,702 x 2,438) | 8,000 (3,629) UDL/side    | 535 (2,025)                   | 1,067.0 (484.0)         |
| 1149  | Twin IBC Hard Top With Drain    | 128 x 67 x 96 (3,251 x 1,702 x 2,438) | 8,000 (3,629) UDL/side    | 535 (2,025)                   | 1,067.0 (484.0)         |
| 1160  | Bucket Shelf                    | 19½ x 16 x 14½ (495 x 406 x 368)      | -                         | -                             | 10.0 (5.0)              |