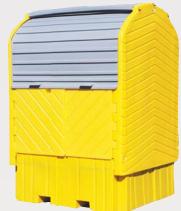

## Ultra-IBC Hard Top® (SPCC)

## Comply with regulations while storing IBC tanks outdoors

- + Upper roll-top door and lower swing-out doors combine to allow easy and convenient access to IBC.
- + Large storage area (52" x 52" x 61") accommodates most IBCs, totes and tanks.
- + Low profile (28" height), 365-gallon containment sump allows safe material handling and dispensing.
- + Forkliftable, lockable, all-polyethylene design will not rust or corrode.
- + Helps meet Stormwater Management Regulations — NPDES, 40 CFR 122.26 (1999).
- + Meets SPCC and EPA Container Storage Regulation 40 CFR 264.175.

1162

| Part# | Description                | <b>Dimensions</b> in. (mm)            | <b>Uniformly Dist. Load</b> lbs. (kg) | <b>Containment Cap.</b> gal. (L) | <b>Weight</b> lbs. (kg) |
|-------|----------------------------|---------------------------------------|---------------------------------------|----------------------------------|-------------------------|
| 1162  | IBC Hard Top Without Drain | 64½ x 62 x 96 (1,639 x 1,575 x 2,439) | 8,500 (3,856)                         | 365 (1,382)                      | 525.0 (239.0)           |
| 1161  | IBC Hard Top With Drain    | 64½ x 62 x 96 (1.639 x 1.575 x 2.439) | 8.500 (3.856)                         | 365 (1.382)                      | 525.0 (239.0)           |