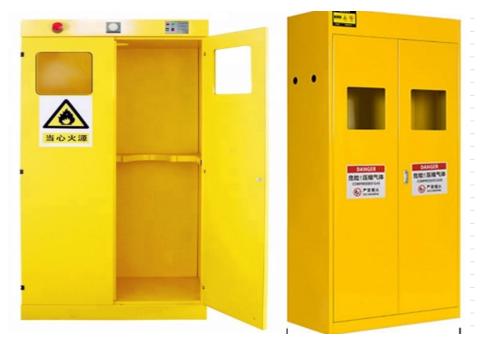

Gas cylinder storage cabinets are main products for storage of gas cylinders in laboratory. Its function is for protecting the inside gas cylinder from the outside fire ,and the surroundings from the internal fire if any. The entire body of cabinet is made of high quality CRS plates, nice seamless body, good load capacity, easy to assemble and repair, and convenient to transport.

## features

- ◆ Body: apply high quality cold rolled steel plates, treated with acid pickling and phosphating passivation, surface is coated by electrostatic spraying of epoxy powder to resist the acid, alkali and rusty.
- ◆ Door: removable linkage, with perspective window in the door.
- Pass hole: Pass hole on the both side of body, to ensure the freshair flow inside.
- ◆ Fixed belt: With stainless steel fixed belt to keep the gas cylinder stabile.
- ◆ Fold down ramp: adjustable fold down ramp on the bottom, easy to load or unload the gas cylinder bottle in and out.(optional)

- ◆ Handle :flush-mounted high-strength handle.
- ◆ alarm: alarm device can identify: combustible gas (such as methane, acetylene, gas, hydrogen, etc.),using special combustible gas detectors, air diffusion sampling, when the cut-off point to a concentration of chip set, will automatically alert.
- ◆ automatic exhaust system: Once the sensor detects the gas leakage and alerts, the exhaust fan on the top of cabinet will automatically works, and pump the gas outside the cabinet by though the pipe, to ensure the working zone workers secure.
- Special purpose alarm device is available according to the storage requirement, more safety and reliability.